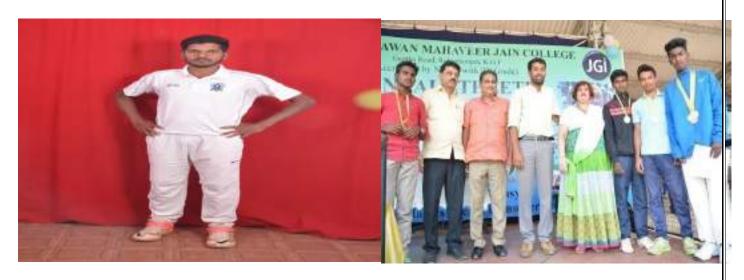

| 8 CRICKET BOYS | <ul> <li>Participated in Bangalore University Inter Collegiate Ball Badminton Tournament held at Directorate of Physical Education Ground Bangalore.</li> <li>Participated in VIE Tournament organized by Jain University.</li> <li>KHALLEEL ULLA SHARIF A         1<sup>st</sup> B Com         Cricket Player ( BANGALORE UNIVERSITY TEAM )         Participating in south zone inter university Cricket tournament.</li> </ul> |
|----------------|----------------------------------------------------------------------------------------------------------------------------------------------------------------------------------------------------------------------------------------------------------------------------------------------------------------------------------------------------------------------------------------------------------------------------------|

## KHALLEEL ULLA SHARIF 1<sup>ST</sup>B COM CRICKET PLAYER (BANGALORE UNIVERSITY TEAM) Participating in South Zone Inter University Cricket Tournament