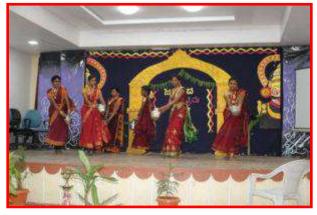

#### 2. AVISHKAR

AVISHKAR, the mega event was organised by the Cultural Forum of SBMJC, KGF on 5<sup>th</sup> March, 2015. This mega event was an intra collegiate fest that provided a vibrant space for the students to

explore and nurture their hidden talents. It greatly helped to channelize their inherent creativity and skills. The one opportunity the 'Jainites' were waiting to get hold of, in order to excel and enjoy.