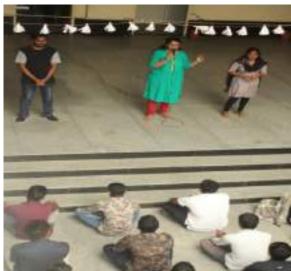

#### 2017-2018

Date: 15/07/2017 Event: Meditation

Organized by: Heartfulness Institute. Sri Rama Chandra Mission. Chennai. Resource person: Mr. Shashikanth, Mr. Bhoominathan & Ms. Sumathi. S

Venue:Basement Auditorium Participate: 100 students

The student and faculty members took part in meditation programme conducted by Heartfullness Meditation centre in basement auditorium with an introduction on importance of meditation and benefits of practicing regularly .The Instructions were been followed carefully by the participants and made use of the sessions.