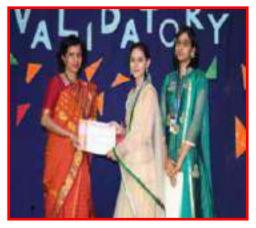

#### **NOTICE**

The students are hereby informed that the regular classes are suspended on 19<sup>th</sup> August 2015 as "AVISHKAR 2015" is scheduled to held on this day. College bases will ply as usual without any changes.

All the students are requested to assemble in the open auditorium at 8.45 am without fail. PRINCIPAL