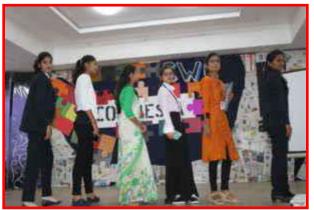

#### **Commerce fest**

COMFIESTA 2k17 was organised by the members of COMMON WEALTH OF COMMERCE headed by Mrs.Kasturi, Mr.Harish and Ms.Bageshwari. Mr.Sarvesh was invited as a guest(alumni of Jain College). Various commerce oreinted competitions were conducted to the B.Com students which benefited them to face the corporate world.