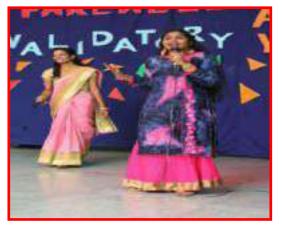

#### **NOTICE**

The students are hereby informed that the regular classes are suspended on 19<sup>th</sup> August 2015 as "AVISHKAR 2015" is scheduled to held on this day. College bases will ply as usual without any changes.

All the students are requested to assemble in the open auditorium at 8.45 am without fail. PRINCIPAL