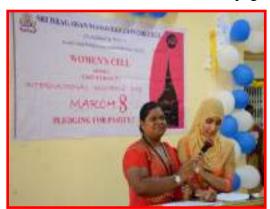

#### Women's Day

International Women's Day is celebrated every year on March 8th 2015. It celebrates womanhood and pays tribute to the indomitable spirit of women. The objective of the celebration of International Women's Day is to review past progress of women's development and more importantly, to look ahead at the opportunities of women and also to achieve gender equality and women's empowerment. Women's Day was celebrated in our college on 9th of March 2015. The teaching and non-teaching women faculty and girl students participated in the various events.