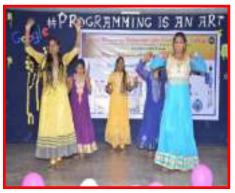

#### Women's Day

International Women's Day is celebrated every year on March 8th 2015. It celebrates womanhood and pays tribute to the indomitable spirit of women. The objective of the celebration of International Women's Day is to review past progress of women's development and more importantly, to look ahead at the opportunities of women and also to achieve gender equality and women's empowerment. Women's Day was celebrated in our college on 9th of March 2015. The teaching and non-teaching women faculty and girl students participated in the various events.