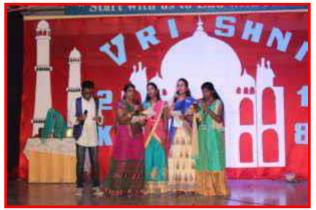

**Fun Fair:** Was organized on 25th Jan 2016 in the presence of Mr. Mahender Kumar and Principal Dr. Rekha Sethi. On this fun filled day nearly forty stalls were put up with the lucky draw.

**Vrishni:** An inter collegiate mega event organized on 22nd Jan 2016. It provided a great opportunity for the students from different colleges to unleash their talents. There was enthusiastic participation among the students from various esteemed institutions.

Vrishni: An inter collegiate mega event organized on 18<sup>th</sup> Jan 2017. It provided a great opportunity for the students from different colleges to unleash their talents. There was enthusiastic participation among the students from various esteemed institutions Over all trophy was won by Pragathi College, Chintamani.

**Vrishni:** An inter collegiate mega event organized on 11<sup>th</sup> Oct 2018. It provided a great opportunity for the students from different colleges to unleash their talents. There was enthusiastic participation among the students from various esteemed institutions Over all trophy was won by TTIT, KGF. Runner up was Sambhram College- BEML.