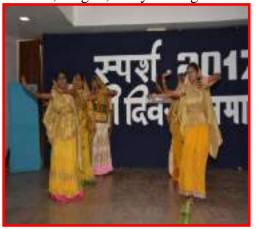

#### **Hindi Diwas**

The Department of Hindi conducted a Hindi Fest, SPARSH2014 from 12th to 18th September, 2014. This Fest was conducted in connection with Hindi Diwas.

**Hindi Diwas:** was celebrated from 2nd September to 14th September 2016 in the name of "Sparsh". Competitions such as word construction, paint without brush, best out of waste, Jhankar, rangoli, essay writing were conducted.

**Hindi Diwas:** was celebrated from 2<sup>nd</sup> September to 14<sup>th</sup> September 2017 in the name of "Sparsh". Competitions such as word construction, paint without brush, best out of waste, Jhankar, rangoli, essay writing were conducted.

**Hindi Diwas** sparsh hindi fest was organized on 14<sup>th</sup> September 2017 in which the department conducted various competitions such as rangoli, essay drawing, debate, composing poem and

paper presentation.

**Hindi Diwas:** was celebrated from 14<sup>th</sup> Sep 2018 in the name of "Sparsh". Competitions such as word construction, paint without brush, best out of waste, Jhankar, rangoli, essay writing were conducted.