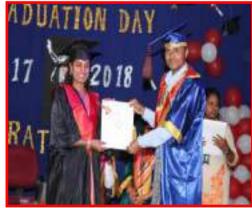

### 12. Graduation Day

On the 10<sup>th</sup> of April 2015, Sri Bhagawan Mahaveer Jain College sent forth yet another batch of confident citizens of today, all set to take on the world and everything it has to offer. Our graduating class put their best foot forward, walking toward their goals in the graduation march and taking an oath to affirm their dedication towards contributing to society.