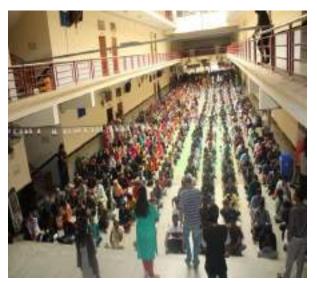

#### 2016-2017

Date: 02/01/2017, 03/01/2017 and 04/01/2017

Event: Meditation & Yoga (3 days)

Organized by: Heartfulness Institute. Sri Rama Chandra Mission. Chennai. Resource person: Mr. Shashikanth, Mr. Bhoominathan & Ms. Sumathi. S

Venue: Open Auditorium Participate: 450 students

The programme was started after the Morning Prayer with introducing the resource persons. The students from all the streams took part in mediation and followed the instruction by the meditation instructor and benefitted.