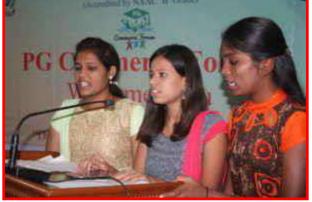

**Science Fest:** was organized on 8<sup>th</sup> March 2019. Competitions were physics quiz, collage, pick and speak, nutrition week, essay writing, drawing, model making, what's in arm, bio-chrome

**PG Inauguration:** M.Com Forum was inaugurated on 18<sup>th</sup> March 2019 by the Principal. H.O.D was also present. Various events were conducted on the same day.