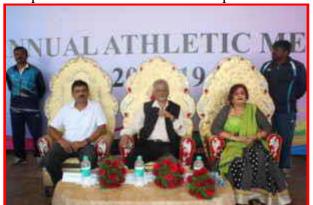

### **ANNUAL ATHELETIC MEET 2016-17**

ANNUAL ATHELETIC MEET 2016-17

ANNUAL ATHELETIC MEET 2016-17

Along with all Extramural competitions the Sports Department also organized Intramural Competitions such as: Cricket, Volley ball, Shuttle Badminton, Table tennis, Chess and Carom.

**Sports Day**: Was conducted on 8<sup>th</sup> October 2018 by the sports department. Chief Guest for the Day was Dr. Sundar Raj Urs, Registrar Bangalore North University. Various intra class competitions were conducted and prizes were won by the respective class students.

#### **ARJUNA AWARDEE**

Maximum Number of Medals Won by Indian in any Multi Discipline event.

Date: 3rd October 2016

Venue: BEML Sports complex

Time: 9:00 am

Mr.Uday Kumar M & Mr.Rakesh T M Physical Education Directors TREKTAPERAL SR BEAGAMAN MEHAVEER JAN PRINTCIPAL COLLEGE