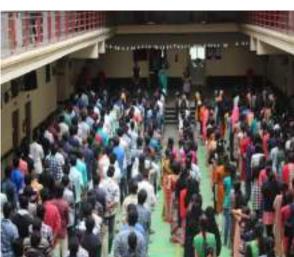

#### 2017-2018

Date: 17/06/2017

Event: International Yoga day celebration

Organized by: Heartfulness Institute. Sri Rama Chandra Mission. Chennai. Resource person: Mr. Shashikanth, Mr. Bhoominathan & Ms. Sumathi. S

Venue: Open Auditorium Participate: 400 students

The student from various stream participated in International Yoga day on 17<sup>th</sup> July 2017 in an open auditorium and followed the instruction, the students and faculties were finding difference after meditation and yoga early morning they all felt fit and energetic. The faculty members also took part enthusiastically.