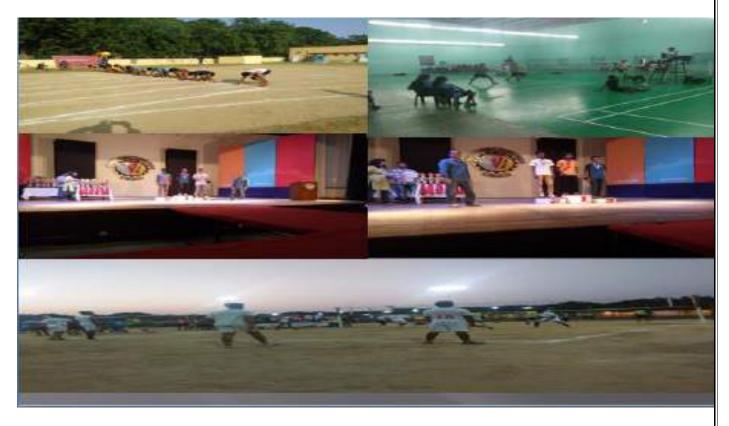

# Annual Athletic Meet 2015-16

<u>Chief Guest</u> Nagaraj Hegde Former International volleyball Player (Eklavya Awardee)

Date: 10th October 2015 Venue: BEML Sports complex Time: 9:00 am

Physical Education Director SBMJC, KGF Principal SBMJC, KGP

# Department of Sports

Cordially invites you for the

**Annual Athletic Meet 2016** 

**Chief Guest** 

#### Mr. SHARATH GAYAKWAD

Indian Paralympic swimmer

#### **ARJUNA AWARDEE**

Maximum Number of Medals Won by Indian in any Multi Discipline event.

Date: 3rd October 2016

Venue: BEML Sports complex

Time: 9:00 am

Mr.Uday Kumar M & Mr.Rakesh T M Physical Education Directors TREKTAPERAL SR BEAGAMAN MEHAVEER JAN PRINTCIPAL COLLEGE