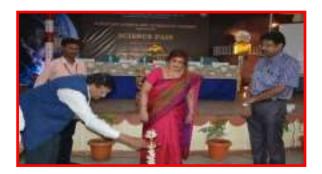

**Science Fest:** Department of Physical Science, life science and Karnataka Science and Technology Academy (KSTA) jointly organized a science fair to create awareness about science and its role in our daily life at SBMJC, KGF on 4<sup>th</sup> October, 2017. A Science fair always encourages students to pursue knowledge as the learners engage