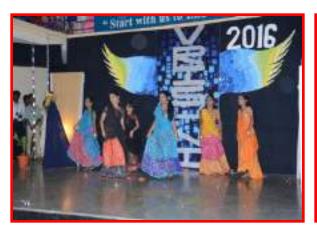

**Fun Fair:** Was organized on 25th Jan 2016 in the presence of Mr. Mahender Kumar and Principal Dr. Rekha Sethi. On this fun filled day nearly forty stalls were put up with the lucky draw.

**Vrishni:** An inter collegiate mega event organized on 22nd Jan 2016. It provided a great opportunity for the students from different colleges to unleash their talents. There was enthusiastic participation among the students from various esteemed institutions.