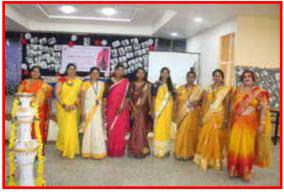

#### Women's Day

International Women's Day is celebrated every year on March 8th 2015. It celebrates womanhood and pays tribute to the indomitable spirit of women. The objective of the celebration of International Women's Day is to review past progress of women's development and more importantly, to look ahead at the opportunities of women and also to achieve gender equality and women's empowerment. Women's Day was celebrated in our college on 9th of March 2015. The teaching and non-teaching women faculty and girl students participated in the various events.

**Student** ++: was organized 15th March 2016. Competitions such as face painting, power point presentation, E-waste management, debate, web designing, mehandi and other events were conducted.

**Women's day**: will be organized on 8th march every year. Women from different walks of life such as police department, beautician, and blood bank officer share their experiences, and advised the girl students. Different yoga asanas were taught by experts to overcome stress to manage various clinical conditions.

**Women's day:** will be organized on 8<sup>th</sup> march every year. Innovative activities like Jewellery making competition using recycled materials, flower arrangement, different yoga asana were taught by experts to overcome stress to manage various clinical conditions, Health camp was conducted in association with Kempegowda Medical Service Trust, .

**Women's day**: International women's day Celebrated on 8<sup>th</sup> march 2018 in the college conference hall The chief guest was Ms. ANNAPOOPNA. Principal, The Jain international school, Bangarpet. She addressed the gathering on the theme "women and her role in society". games and cultural events were organized.

**Women's day:** will be organized on 8<sup>th</sup> march every year. Innovative Ideas were shared, various competitions like bridal makeup, model me etc were conducted.