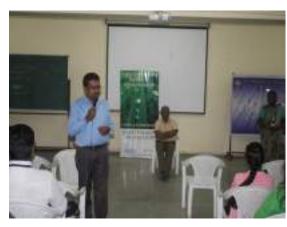

#### 2017-2018

Date: 17/06/2017

Event: International Yoga day celebration

Organized by: Heartfulness Institute. Sri Rama Chandra Mission. Chennai. Resource person: Mr. Shashikanth, Mr. Bhoominathan & Ms. Sumathi. S

Venue: Open Auditorium Participate: 400 students

The student from various stream participated in International Yoga day on 17<sup>th</sup> July 2017 in an open auditorium and followed the instruction, the students and faculties were finding difference after meditation and yoga early morning they all felt fit and energetic. The faculty members also took part enthusiastically.