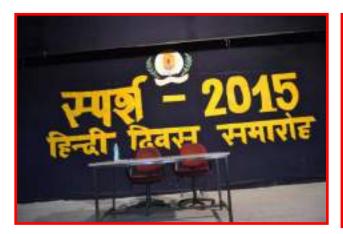

#### **Hindi Diwas**

The Department of Hindi conducted a Hindi Fest, SPARSH2014 from 12th to 18th September, 2014. This Fest was conducted in connection with Hindi Diwas.

**Hindi Diwas:** was celebrated from 2nd September to 14th September 2016 in the name of "Sparsh". Competitions such as word construction, paint without brush, best out of waste, Jhankar, rangoli, essay writing were conducted.

**Hindi Diwas:** was celebrated from 2<sup>nd</sup> September to 14<sup>th</sup> September 2017 in the name of "Sparsh". Competitions such as word construction, paint without brush, best out of waste, Jhankar, rangoli, essay writing were conducted.

**Hindi Diwas** sparsh hindi fest was organized on 14<sup>th</sup> September 2017 in which the department conducted various competitions such as rangoli, essay drawing, debate, composing poem and

paper presentation.

**Hindi Diwas:** was celebrated from 14<sup>th</sup> Sep 2018 in the name of "Sparsh". Competitions such as word construction, paint without brush, best out of waste, Jhankar, rangoli, essay writing were conducted.