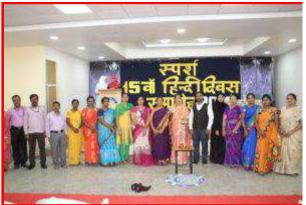

#### **Hindi Diwas**

The Department of Hindi conducted a Hindi Fest, SPARSH2014 from 12th to 18th September, 2014. This Fest was conducted in connection with Hindi Diwas.

**Hindi Diwas:** was celebrated from 2nd September to 14th September 2016 in the name of "Sparsh". Competitions such as word construction, paint without brush, best out of waste, Jhankar, rangoli, essay writing were conducted.

**Hindi Diwas:** was celebrated from 2<sup>nd</sup> September to 14<sup>th</sup> September 2017 in the name of "Sparsh". Competitions such as word construction, paint without brush, best out of waste, Jhankar, rangoli, essay writing were conducted.

**Hindi Diwas** sparsh hindi fest was organized on 14<sup>th</sup> September 2017 in which the department conducted various competitions such as rangoli, essay drawing, debate, composing poem and

paper presentation.

**Hindi Diwas:** was celebrated from 14<sup>th</sup> Sep 2018 in the name of "Sparsh". Competitions such as word construction, paint without brush, best out of waste, Jhankar, rangoli, essay writing were conducted.