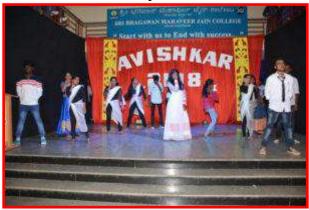

#### 2. AVISHKAR

AVISHKAR, the mega event was organised by the Cultural Forum of SBMJC, KGF on 5<sup>th</sup> March, 2015. This mega event was an intra collegiate fest that provided a vibrant space for the students to

explore and nurture their hidden talents. It greatly helped to channelize their inherent creativity and skills. The one opportunity the 'Jainites' were waiting to get hold of, in order to excel and enjoy.