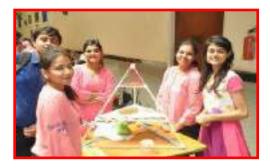

**Science Fest:** Department of Physical Science, life science and Karnataka Science and Technology Academy (KSTA) jointly organized a science fair to create awareness about science and its role in our daily life at SBMJC, KGF on 4<sup>th</sup> October, 2017. A Science fair always encourages students to pursue knowledge as the learners engage