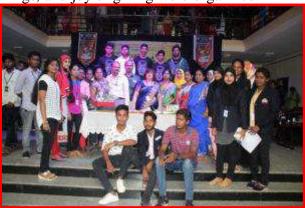

**Graduation Day:** Was organized by the institution on 30<sup>th</sup> April 2017. This witnessed the ceremonies graduation day of the batch 2014-2017. The outgoing batch students took an oath of upholding the institutions culture. Ms. Chaitanya of B.Com Achieved 5<sup>th</sup> Rank in Bangalore University and Mr. Shadab Khan of B.Com were awarded as Gold Medalist in Cost Accounting. Felicitation was done from our institution. The students then shared their experiences and memories.

**Graduation Day:** Sri Bhagawan Mahaveer Jain College, KGF marked a very significant milestone on 10<sup>th</sup> April, 2018 which witnessed the ceremonious Graduation Day of the batch of 2015-18. Around 256 degree students, dressed in formals, reveled in the celebration of this solemn occasion. Dr Muralidhar, Head & Prof, Department of Commerce, Government First Grade College, Kolar was Chief Guest. Mr. Mahendra Kumar, Managing Trustee graced the occasion with his esteemed presence