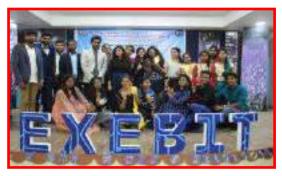

**Student++:** the department of computer science organized techno fest EXEBIT to all the computer science students . events such as web desisining E-waste management , debate, robo design, hand paint, paper presentation were organized.