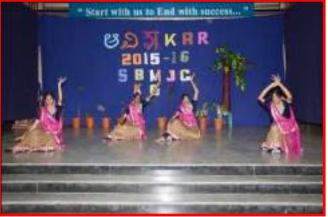

#### 2. AVISHKAR

AVISHKAR, the mega event was organised by the Cultural Forum of SBMJC, KGF on 5<sup>th</sup> March, 2015. This mega event was an intra collegiate fest that provided a vibrant space for the students to

explore and nurture their hidden talents. It greatly helped to channelize their inherent creativity and skills. The one opportunity the 'Jainites' were waiting to get hold of, in order to excel and enjoy.