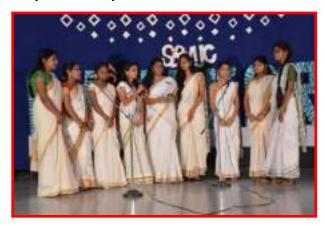

#### **Hindi Diwas**

The Department of Hindi conducted a Hindi Fest, SPARSH2014 from 12th to 18th September, 2014. This Fest was conducted in connection with Hindi Diwas.

**Hindi Diwas:** was celebrated from 2nd September to 14th September 2016 in the name of "Sparsh". Competitions such as word construction, paint without brush, best out of waste, Jhankar, rangoli, essay writing were conducted.

**Hindi Diwas:** was celebrated from 2<sup>nd</sup> September to 14<sup>th</sup> September 2017 in the name of "Sparsh". Competitions such as word construction, paint without brush, best out of waste, Jhankar, rangoli, essay writing were conducted.

**Hindi Diwas** sparsh hindi fest was organized on 14<sup>th</sup> September 2017 in which the department conducted various competitions such as rangoli, essay drawing, debate, composing poem and

paper presentation.

**Hindi Diwas:** was celebrated from 14<sup>th</sup> Sep 2018 in the name of "Sparsh". Competitions such as word construction, paint without brush, best out of waste, Jhankar, rangoli, essay writing were conducted.