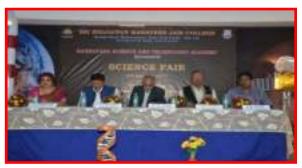

**Science Fest:** Department of Physical Science, life science and Karnataka Science and Technology Academy (KSTA) jointly organized a science fair to create awareness about science and its role in our daily life at SBMJC, KGF on 4<sup>th</sup> October, 2017. A Science fair always encourages students to pursue knowledge as the learners engage