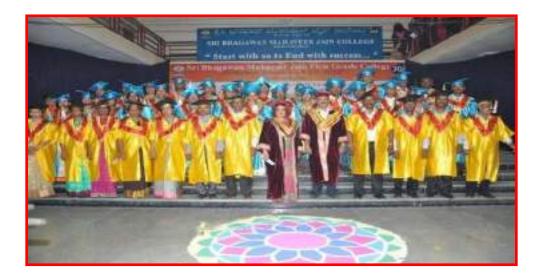

### 12. Graduation Day

On the 10<sup>th</sup> of April 2015, Sri Bhagawan Mahaveer Jain College sent forth yet another batch of confident citizens of today, all set to take on the world and everything it has to offer. Our graduating class put their best foot forward, walking toward their goals in the graduation march and taking an oath to affirm their dedication towards contributing to society.

**Graduation Day:** Was organized by the institution on 16th April 2016. This witnessed the ceremonies graduation day of the batch 2013-2016. The outgoing batch students took an oath of upholding the institutions culture. The students then shared their experiences and memories.

**Graduation Day:** Was organized by the institution on 30<sup>th</sup> April 2017. This witnessed the ceremonies graduation day of the batch 2014-2017. The outgoing batch students took an oath of upholding the institutions culture. Ms. Chaitanya of B.Com Achieved 5<sup>th</sup> Rank in Bangalore University and Mr. Shadab Khan of B.Com were awarded as Gold Medalist in Cost Accounting. Felicitation was done from our institution. The students then shared their experiences and memories.

**Graduation Day:** Sri Bhagawan Mahaveer Jain College, KGF marked a very significant milestone on 10<sup>th</sup> April, 2018 which witnessed the ceremonious Graduation Day of the batch of 2015-18. Around 256 degree students, dressed in formals, reveled in the celebration of this solemn occasion. Dr Muralidhar, Head & Prof, Department of Commerce, Government First Grade College, Kolar was Chief Guest. Mr. Mahendra Kumar, Managing Trustee graced the occasion with his esteemed presence