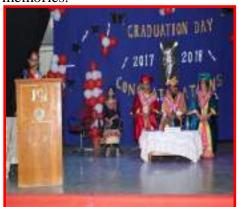

**Graduation Day:** Sri Bhagawan Mahaveer Jain College, KGF marked a very significant milestone on 10<sup>th</sup> April, 2018 which witnessed the ceremonious Graduation Day of the batch of 2015-18. Around 256 degree students, dressed in formals, reveled in the celebration of this solemn occasion. Dr Muralidhar, Head & Prof, Department of Commerce, Government First Grade College, Kolar was Chief Guest. Mr. Mahendra Kumar, Managing Trustee graced the occasion with his esteemed presence