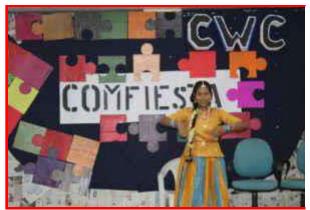

#### **Commerce fest**

COMFIESTA 2k17 was organised by the members of COMMON WEALTH OF COMMERCE headed by Mrs.Kasturi, Mr.Harish and Ms.Bageshwari. Mr.Sarvesh was invited as a guest(alumni of Jain College). Various commerce oreinted competitions were conducted to the B.Com students which benefited them to face the corporate world.