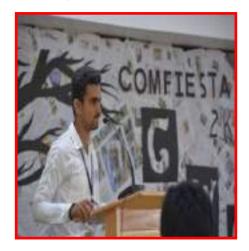

#### **Commerce fest**

COMFIESTA 2k17 was organised by the members of COMMON WEALTH OF COMMERCE headed by Mrs.Kasturi, Mr.Harish and Ms.Bageshwari. Mr.Sarvesh was invited as a guest(alumni of Jain College). Various commerce oreinted competitions were conducted to the B.Com students which benefited them to face the corporate world.