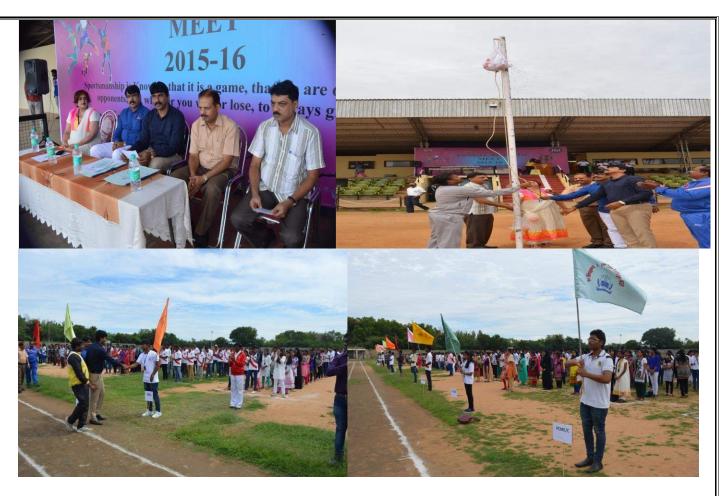

# Annual Athletic Meet 2015-16

<u>Chief Guest</u> Nagaraj Hegde Former International volleyball Player (Eklavya Awardee)

Date: 10th October 2015 Venue: BEML Sports complex Time: 9:00 am

Physical Education Director SBMJC, KGF Principal SBMJC, KGP

# Department of Sports

Cordially invites you for the

**Annual Athletic Meet 2016** 

**Chief Guest** 

#### Mr. SHARATH GAYAKWAD

Indian Paralympic swimmer

#### **ARJUNA AWARDEE**

Maximum Number of Medals Won by Indian in any Multi Discipline event.

Date: 3rd October 2016

Venue: BEML Sports complex

Time: 9:00 am

Mr.Uday Kumar M & Mr.Rakesh T M Physical Education Directors TREKTAPERAL SR BEAGAMAN MEHAVEER JAN PRINTCIPAL COLLEGE